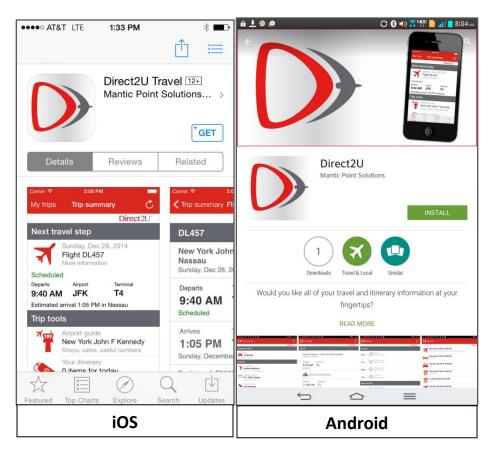

## **Direct2U Mobile Application Instructions:**

The Direct2U mobile application is available for iPhone and Android. To download the application on your device, follow these steps:

1. Go to the iOS app store or Android Google Play Store. Search for "Direct2U Travel."

- 2. Once the application is found, select "get" or "install" and the application will be installed on your device.
- 3. Open the application on your device and select "register".
- 4. To register you will need to enter the following information:
  - a. Email Address (this needs to be the email address you are using in your Direct Travel profile and on all reservations)
  - b. First and Last Name
  - c. Mobile Number (the format required for adding your phone number is 1-201-555-1212)
  - d. Password (your password must contain at least 8 characters including at least one number)