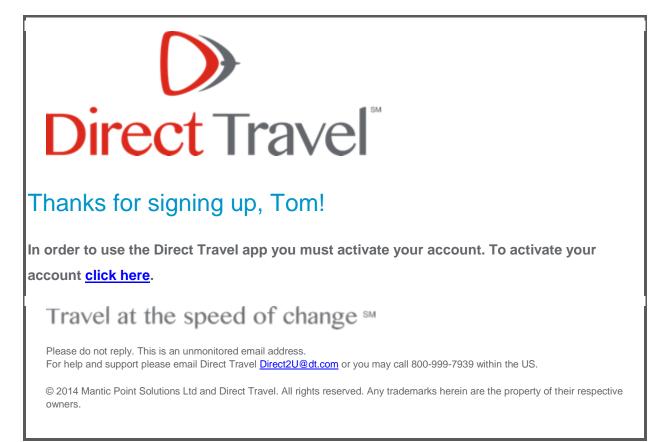

- 6. Your sign up will now be complete on the app, but you will need to activate the account by clicking on the link in the email that we have sent you.
- 7. Activation Email Details
  - a. Subject : Thank you for registering for Direct2U
  - b. Sender Email Address: <u>DirectTravel@streamthru.com</u>