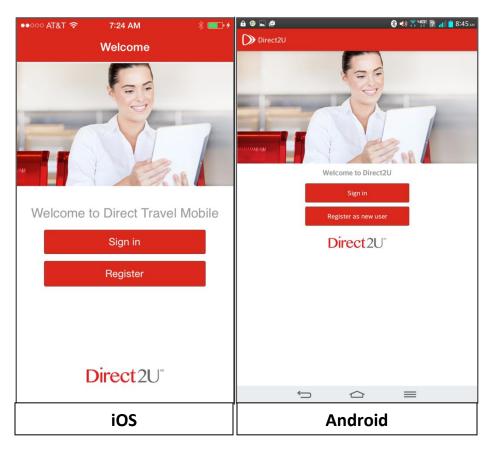

10. On your mobile device you will now select "Sign In" on the Welcome Screen:

- 11. Enter your email address and the password you created during the registration process. Any trips that have been booked through Direct Travel will be updated and added to your new Direct2U app by your agent team that books your reservations.
- 12. You may also be asked if you want to "allow" push notifications. By allowing these notifications you will enable Direct Travel to provide status updates for your reservations.
- 13. For help or support with the application please email Direct Travel at direct2u@dt.com.