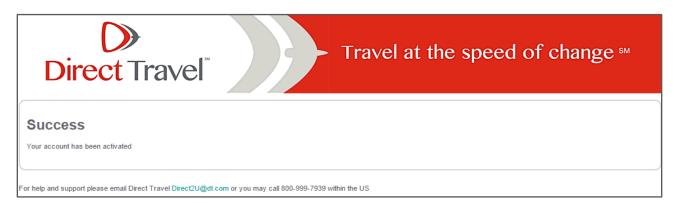

8. When you click on the activation link within your email it will open a web browser, and you will see that your account has been activated.

9. Once your account is activated you can sign in with your email address and password, and you will see all of your trip details. Flight information, weather forecasts, destination information and event guides are tailored to your trips.